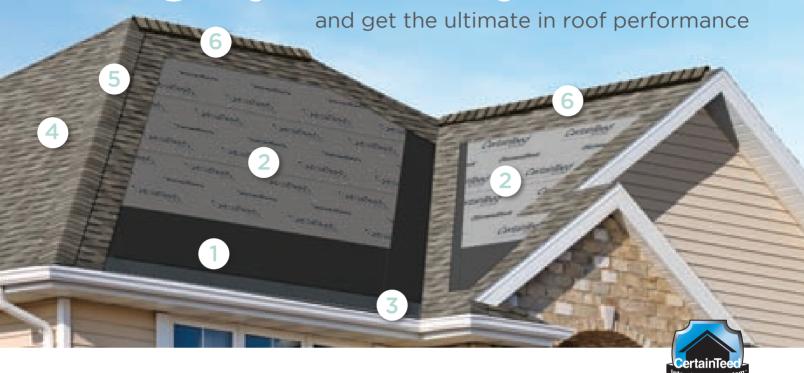

# Integrity Roof System

Integrity is built from the bottom up. Layer-on-layer, only CertainTeed provides the peace of mind that comes with the best components performing together for peak efficiency.

1. Waterproof Underlayment

Waterproofing shingle underlayment prevents leaks from wind-driven rain and ice dams

2. Water-resistant Underlayment

High-performance underlayment provides a water-resistant layer over the roof deck and a secondary barrier against leaks

3. Starter Shingles

Perfect starts every time and designed to work in tandem with the roof shingles above

4. Roof Shingles

Choose the best, covered by the strongest warranty in the business

5. Hip & Ridge Caps

Perfect finish for hip and ridge lines, complementing all CertainTeed shingles

Roof Ventilation

Engineered for ideal roof ventilation especially when matched with CertainTeed Intake Vents

Flat Roofs

CertainTeed Flintlastic® roofing products are also available for flat roof areas.