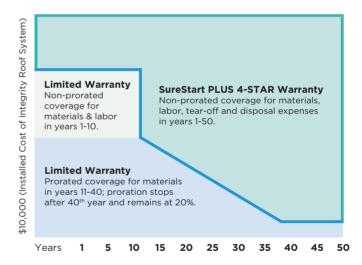

#### SureStart PLUS Coverage Protects Your Investment

| Example of approximate cost for an average residential reroofing project: Installed cost of an Integrity Roof System: \$10,000                                       |                |                                                    |                                                         |
|----------------------------------------------------------------------------------------------------------------------------------------------------------------------|----------------|----------------------------------------------------|---------------------------------------------------------|
| Projected Replacement Cost<br>of an Integrity Roof System<br>(assumes 2% Annual Inflation)                                                                           |                | Value Provided by<br>a Typical<br>Limited Warranty | Value Provided by<br>SureStart PLUS<br>4- STAR Coverage |
| Year                                                                                                                                                                 | Projected Cost | Amount Provided                                    | Amount Provided                                         |
| 1                                                                                                                                                                    | \$10,200       | \$6,120                                            | \$10,200                                                |
| 5                                                                                                                                                                    | \$11,041       | \$6,625                                            | \$11,041                                                |
| 10                                                                                                                                                                   | \$12,190       | \$7,314                                            | \$12,190                                                |
| 11                                                                                                                                                                   | \$12,434       | \$3,233                                            | \$12,434                                                |
| 20                                                                                                                                                                   | \$14,859       | \$2,972                                            | \$14,859                                                |
| 30                                                                                                                                                                   | \$18,114       | \$2,415                                            | \$18,114                                                |
| 40                                                                                                                                                                   | \$22,080       | \$1,472                                            | \$22,080                                                |
| 50                                                                                                                                                                   | \$26,916       | \$1,794                                            | \$26,916                                                |
| This example is based on most shingle manufacturers limited warranties and is for illustrative purposes only. <b>Actual costs will vary by region and roof type.</b> |                |                                                    |                                                         |

## CertainTeed's SureStart PLUS 4-STAR Coverage versus Limited Lifetime Warranty

#### Warranty coverage comparison over time

(Example is for a residential home; see warranty for details)

The accreditation of a roofing contractor under CertainTeed's SELECT ShingleMaster credential is CertainTeed's acknowledgement that the contractor has met the foregoing criteria. This designation is intended to assist homeowners in selecting a contractor, but is not intended as a guarantee of the contractor's workmanship or integrity. Roofing contractors are independent organizations and are not agents or affiliates of CertainTeed. As independent contractors, they, and not CertainTeed, are solely responsible for the quality of their work and the conduct of their employees.