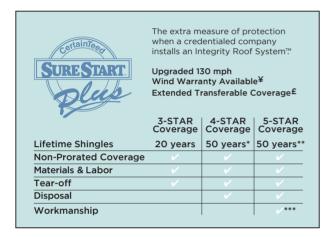

#### **SureStart PLUS™**

- A SELECT ShingleMaster is authorized to offer you SureStart<sup>™</sup> PLUS *3-STAR*, *4-STAR*, and 5-STAR extended warranty protection on your investment.
- To monitor your level of satisfaction, CertainTeed will send you a Customer TrackRecord™ Survey, to rate the professionalism and workmanship of your SELECT ShingleMaster.
- CertainTeed periodically conducts Roof Inspections to monitor that the Integrity Roof System® standards are met.
- Upgraded 130 mph wind warranty available and extended years of transferability (see footnotes in SureStart PLUS chart for specifics).

- Materials and labor costs.
- Roof tear-off expenses.
- Disposal expenses (not included with 3-STAR Coverage).
- Repair or replacement of any defects in the SELECT ShingleMaster's workmanship (only included with 5-STAR Coverage).

NOTE: XT™25, XT™30 and Patriot shingles carry 10 years with 3-STAR, 20 years with 4-STAR and 25 years with 5-STAR coverage including the features as indicated above.

SureStart PLUS extends the duration and coverage of standard SureStart™ protection for the installed CertainTeed roofing products. For all other warranty features refer to CertainTeed's Limited Asphalt Shingle Warranty in place at the time your shingles were installed (obtain a copy by calling 800-782-8777 or visit www.certainteed.com).

- ¥ 130 mph wind warranty available on lifetime products when special application methods are used.
- £ Fully transferable for 10 years with 3-STAR Coverage, 12 years with 4-STAR Coverage, and 15 years with 5-STAR Coverage; refer to CertainTeed's limited warranty for details on transfers.
- \* Applies to single-family detached houses. Duration for all other types of structures is limited to 25 years.
- \*\* Applies to single-family detached houses. Duration for all other types of structures is limited to 30 years.
- \*\*\* Workmanship is covered for 25 years.